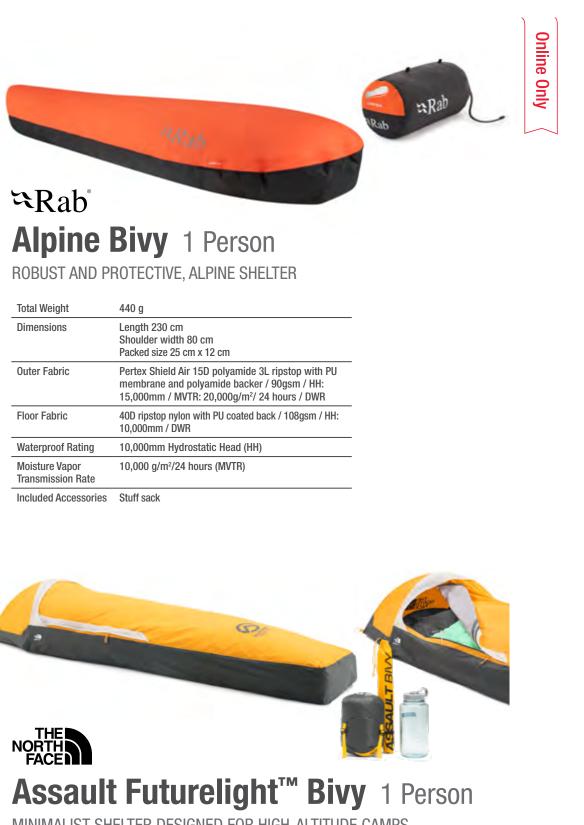

|  | Total Weight | 440 g                                                                                                                    |
|--|--------------|--------------------------------------------------------------------------------------------------------------------------|
|  | Dimensions   | Length 230 cm<br>Shoulder width 80 cm<br>Packed size 25 cm x 12 cm                                                       |
|  | Outer Fabric | Pertex Shield Air 15D polyamide 3L ripst<br>membrane and polyamide backer / 90ge<br>15,000mm / MVTR: 20,000g/m²/ 24 hour |
|  | Floor Fabric | 40D ripston nylon with PLI coated back / 1                                                                               |

MINIMALIST SHELTER DESIGNED FOR HIGH-ALTITUDE CAMPS

| Total Weight         | 785 g                                                                                      |
|----------------------|--------------------------------------------------------------------------------------------|
| Dimensions           | Length 231 cm<br>Width 63 cm<br>Height 48 cm                                               |
| Outer Fabric         | 20D 73 g/m² FUTURELIGHT <sup>™</sup> M 3L100% r<br>nylon with durable water-repellent (DWR |
| Floor Fabric         | 40D nylon ripstop, 3000 mm PU/silicone co<br>water-resistant and fire-resistant finish     |
| Floor Area           | 1.98 m <sup>2</sup>                                                                        |
| Included Accessories | Compression stuff sack and separate pole                                                   |
|                      |                                                                                            |