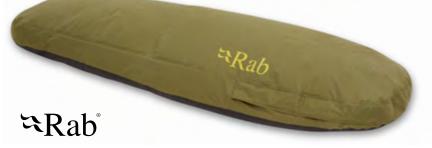

|  | Total Weight | 440 g                                                                                                                    |
|--|--------------|--------------------------------------------------------------------------------------------------------------------------|
|  | Dimensions   | Length 230 cm<br>Shoulder width 80 cm<br>Packed size 25 cm x 12 cm                                                       |
|  | Outer Fabric | Pertex Shield Air 15D polyamide 3L ripst<br>membrane and polyamide backer / 90ge<br>15,000mm / MVTR: 20,000g/m²/ 24 hour |
|  | Floor Fabric | 40D ripston nylon with PLI coated back / 1                                                                               |