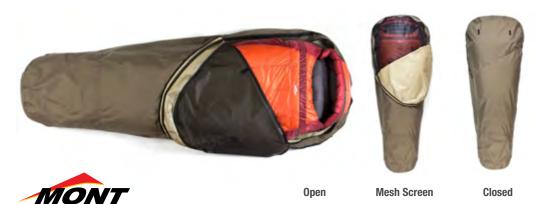

### Storm Bivy 1 Person

**ROBUST AND PROTECTIVE. STORM SHELTER** 

| Total Weight                        | 547 g                                                                                                                                            |
|-------------------------------------|--------------------------------------------------------------------------------------------------------------------------------------------------|
| Dimensions                          | Length 230 cm<br>Shoulder width 80 cm<br>Packed size 25 cm x 12 cm                                                                               |
| Outer Fabric                        | 40D ripstop nylon with PU coating (108gsm) with<br>fluorocarbon-free durable water-repellent (DWR) \<br>HH: 10,000mm \ MVTR: 10,000g/m²/24 hours |
| Floor Fabric                        | 70D nylon with PU coated back (160gsm) 10,000mm<br>HH with Fluorocarbon free DWR                                                                 |
| Waterproof Rating                   | 10,000mm Hydrostatic Head (HH)                                                                                                                   |
| Moisture Vapor<br>Transmission Rate | 10,000 g/m²/24 hours (MVTR)                                                                                                                      |
|                                     | 0. %                                                                                                                                             |

Included Accessories Stuff sack

Mesh Screen

Closed