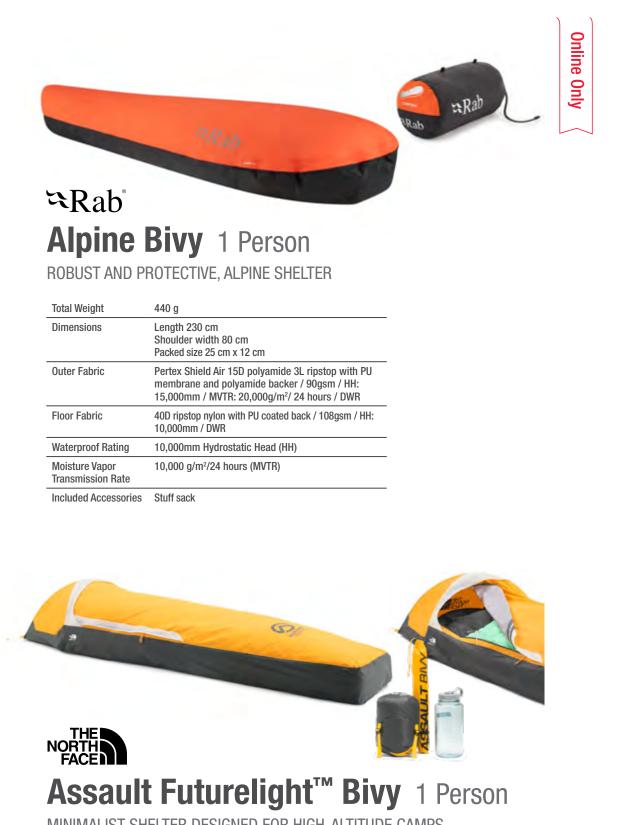

|  | Total Weight | 440 g                                                                                                                    |
|--|--------------|--------------------------------------------------------------------------------------------------------------------------|
|  | Dimensions   | Length 230 cm<br>Shoulder width 80 cm<br>Packed size 25 cm x 12 cm                                                       |
|  | Outer Fabric | Pertex Shield Air 15D polyamide 3L ripst<br>membrane and polyamide backer / 90ge<br>15,000mm / MVTR: 20,000g/m²/ 24 hour |
|  | Floor Fabric | 40D ripston nylon with PLI coated back / 1                                                                               |

MINIMALIST SHELTER DESIGNED FOR HIGH-ALTITUDE CAMPS

| Total Weight         | 785 g                                                                                      |
|----------------------|--------------------------------------------------------------------------------------------|
| Dimensions           | Length 231 cm<br>Width 63 cm<br>Height 48 cm                                               |
| Outer Fabric         | 20D 73 g/m² FUTURELIGHT <sup>™</sup> M 3L100% r<br>nylon with durable water-repellent (DWR |
| Floor Fabric         | 40D nylon ripstop, 3000 mm PU/silicone co<br>water-resistant and fire-resistant finish     |
| Floor Area           | 1.98 m <sup>2</sup>                                                                        |
| Included Accessories | Compression stuff sack and separate pole                                                   |
|                      |                                                                                            |