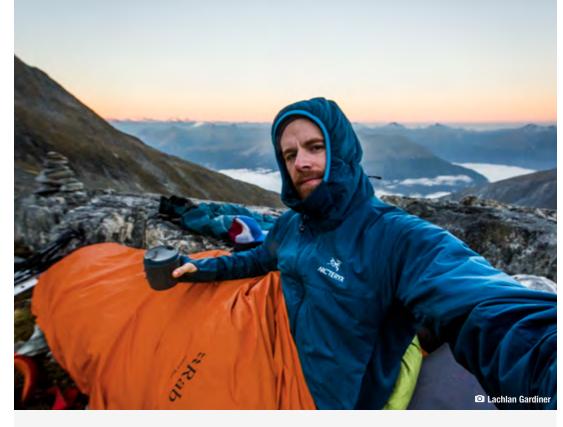

## **SOLO SHELTERS**

The bivouac sack, or bivy as it is affectionately known, is a weatherproof cover for your sleeping bag. It is an ultralight, minimalist shelter for adventurers on fast and light missions, and an emergency shelter for backcountry expeditions.

Bivy's are great for those planning big pursuits where minimal weight, packability, and compact footprint size, are requisites for success.

Weekend explorers also value bivouacs for their hassle-free simplicity. They are easy to set up at night and pack down the next morning giving you more time on the trail. Furthermore, they offer an unparalleled sense of immersion in the environment. Your uninhibited view will elevate your impression of the grandeur of the mountains and the immediacy of the natural world.

### **Tips for bivy camping**

Look for a protected site to set up camp. This will afford you some shelter from wind and the elements. Take care not to set up in a low-lying area where water is likely to pool.

Cinch the bivy's hood down around your face for shelter, but avoid breathing inside the bivy as this can cause condensation. Instead, consider packing a neck gaiter or balaclava as a lightweight face mask.

Ensure your pack has its own protection from damp conditions, use a backpack liner and maybe a rain cover too. Protect the gear you need to keep warm by storing it at the foot of your sleeping bag.

Protect your shelter and, cook a good distance away from your sleeping site. Check the forecast! And enjoy the lighter pack on your back.